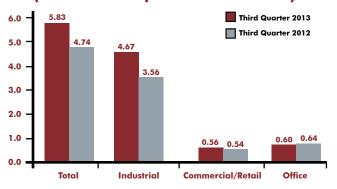

#### Total TorontoMLS Leasing Activity\* (Millions of Square Feet Leased)

\*NOTE: This chart summarizes total industrial, commercial/retail and office square feet leased through TorontoMLS regardless of pricing terms.

Source: TREB, Commercial Division