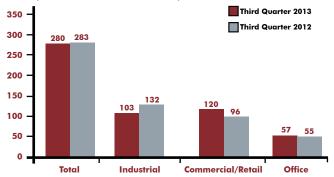

#### Total TorontoMLS Sales Activity\* (Number of Sales)

\*NOTE: This chart summarizes total industrial and commercial/ retail sales through TorontoMLS regardless of pricing terms. Source: TREB, Commercial Division