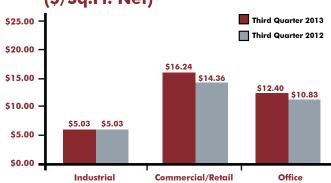

## TorontoMLS Average Lease Rates\* (\$/Sq.Ft. Net)

\*NOTE: Average lease rates on TorontoMLS are reported only for those properties sold on a per square foot net basis and for which the selling price was disclosed. Source: TREB, Commercial Division