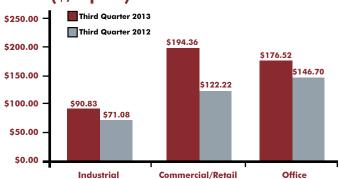

## TorontoMLS Average Sale Price\* (\$/\$q. Ft.)

\*NOTE: Average sale prices are reported only for those properties for which the selling price was disclosed.

Source: TREB, Commercial Division

Source: TREB Market Watch: Commercial Facts